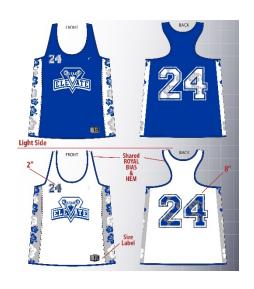

#### PACKAGE 1

**Custom Fully Sublimated Team Reversible Jerseys Custom Fully Sublimated Team Shorts** ONLY \$65 PER PLAYER (Minimum of 12 per order.)

#### **LADIES PACKAGE 1**

Custom Fully Sublimated
Team Reversible Jerseys
Custom Fully Sublimated
Team Shorts
ONLY \$65 PER PLAYER
(Minimum of 12 per order.)