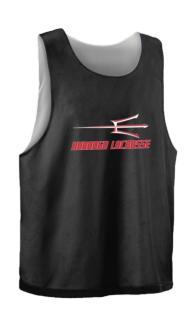

### **PACKAGE 2**

**Custom Printed Alleson/ Augusta Team Reversible Pinnies Custom Printed Augusta Team Shorts ONLY \$40 PER PLAYER** (Minimum of 12 per order.

#### **LADIES PACKAGE 2**

Custom Printed Alleson/
Augusta Team Reversible
Pinnies
Custom Printed Augusta
Team Shorts
ONLY \$40 PER PLAYER
(Minimum of 12 per order.)

TEAM T-SHIRTS ARE ALSO AVAILABLE FOR \$12.50 EACH.