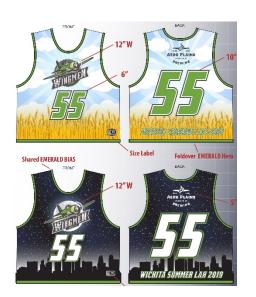

#### PACKAGE 1

**Custom Fully Sublimated Team Reversible Jerseys Custom Fully Sublimated Team Shorts** ONLY \$65 PER PLAYER (Minimum of 12 per order.)

#### **LADIES PACKAGE 1**

Custom Fully Sublimated
Team Reversible Jerseys
Custom Fully Sublimated
Team Shorts
ONLY \$65 PER PLAYER
(Minimum of 12 per order.)