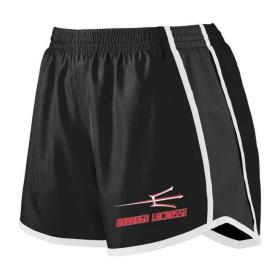

### **PACKAGE 2**

**Custom Printed Alleson/ Augusta Team Reversible Pinnies Custom Printed Augusta Team Shorts ONLY \$40 PER PLAYER** (Minimum of 12 per order.

#### **LADIES PACKAGE 2**

Custom Printed Alleson/
Augusta Team Reversible
Pinnies
Custom Printed Augusta
Team Shorts
ONLY \$40 PER PLAYER
(Minimum of 12 per order.)

TEAM T-SHIRTS ARE ALSO AVAILABLE FOR \$12.50 EACH.