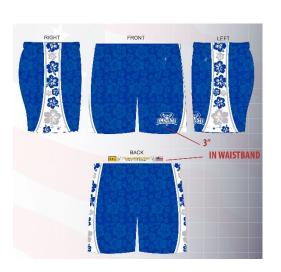

#### PACKAGE 1

**Custom Fully Sublimated Team Reversible Jerseys Custom Fully Sublimated Team Shorts** ONLY \$65 PER PLAYER (Minimum of 12 per order.)

#### **LADIES PACKAGE 1**

Custom Fully Sublimated
Team Reversible Jerseys
Custom Fully Sublimated
Team Shorts
ONLY \$65 PER PLAYER
(Minimum of 12 per order.)