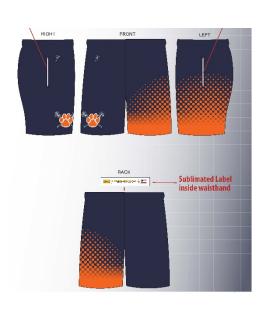

#### PACKAGE 1

**Custom Fully Sublimated Team Reversible Jerseys Custom Fully Sublimated Team Shorts** ONLY \$65 PER PLAYER (Minimum of 12 per order.)

#### **LADIES PACKAGE 1**

Custom Fully Sublimated
Team Reversible Jerseys
Custom Fully Sublimated
Team Shorts
ONLY \$65 PER PLAYER
(Minimum of 12 per order.)